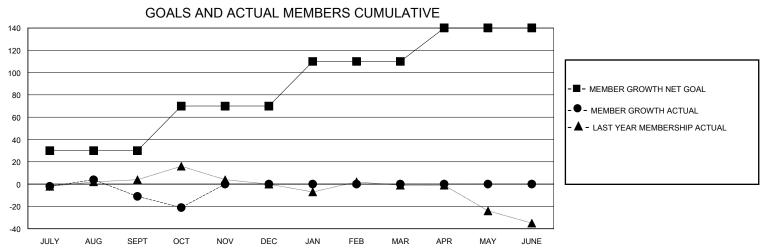

## District 202 E

GMT: LOCATION NEW ZEALAND GMT CA

| OIVIT.        |               | OWIT CA     |               |                       |                        |                         |                                                    |  |
|---------------|---------------|-------------|---------------|-----------------------|------------------------|-------------------------|----------------------------------------------------|--|
|               | Club          | os          |               | Members               |                        |                         |                                                    |  |
|               | RESULTS FOR   | R 2023-2024 |               | RESULTS FOR 2023-2024 |                        |                         |                                                    |  |
| QUARTER       | NEW CLUB GOAL | NEW CLUBS   | DROPPED CLUBS | QUARTER MEME          | BER GROWTH NET<br>GOAL | MEMBER GROWTH<br>ACTUAL | DROPPED<br>MEMBERS ACTUAL<br>(including transfers) |  |
| JULY/AUG/SEPT | 0             | 0           | 0             | JULY/AUG/SEPT         | 30                     | 42                      | 44                                                 |  |
| OCT/NOV/DEC   | 1             | 0           | 0             | OCT/NOV/DEC           | 40                     | 7                       | 14                                                 |  |
| JAN/FEB/MAR   | 0             | 0           | 0             | JAN/FEB/MAR           | 40                     | 0                       | 0                                                  |  |
| APR/MAY/JUNE  | 0             | 0           | 0             | APR/MAY/JUNE          | 30                     | 0                       | 0                                                  |  |