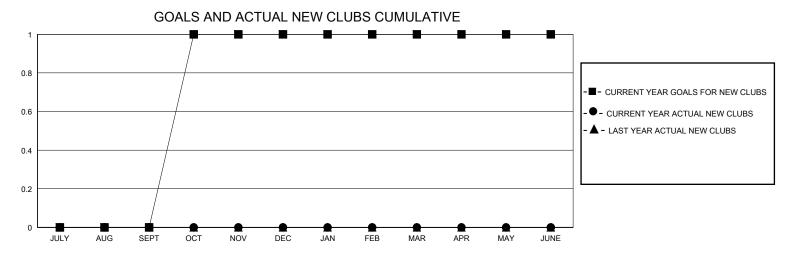

## District 202 E

GMT: LOCATION NEW ZEALAND GMT CA

| OIVIT.        |               | OWIT CA     |               |                       |                        |                         |                                                    |  |
|---------------|---------------|-------------|---------------|-----------------------|------------------------|-------------------------|----------------------------------------------------|--|
|               | Club          | os          |               | Members               |                        |                         |                                                    |  |
|               | RESULTS FOR   | R 2023-2024 |               | RESULTS FOR 2023-2024 |                        |                         |                                                    |  |
| QUARTER       | NEW CLUB GOAL | NEW CLUBS   | DROPPED CLUBS | QUARTER MEME          | BER GROWTH NET<br>GOAL | MEMBER GROWTH<br>ACTUAL | DROPPED<br>MEMBERS ACTUAL<br>(including transfers) |  |
| JULY/AUG/SEPT | 0             | 0           | 0             | JULY/AUG/SEPT         | 30                     | 42                      | 44                                                 |  |
| OCT/NOV/DEC   | 1             | 0           | 0             | OCT/NOV/DEC           | 40                     | 7                       | 14                                                 |  |
| JAN/FEB/MAR   | 0             | 0           | 0             | JAN/FEB/MAR           | 40                     | 0                       | 0                                                  |  |
| APR/MAY/JUNE  | 0             | 0           | 0             | APR/MAY/JUNE          | 30                     | 0                       | 0                                                  |  |